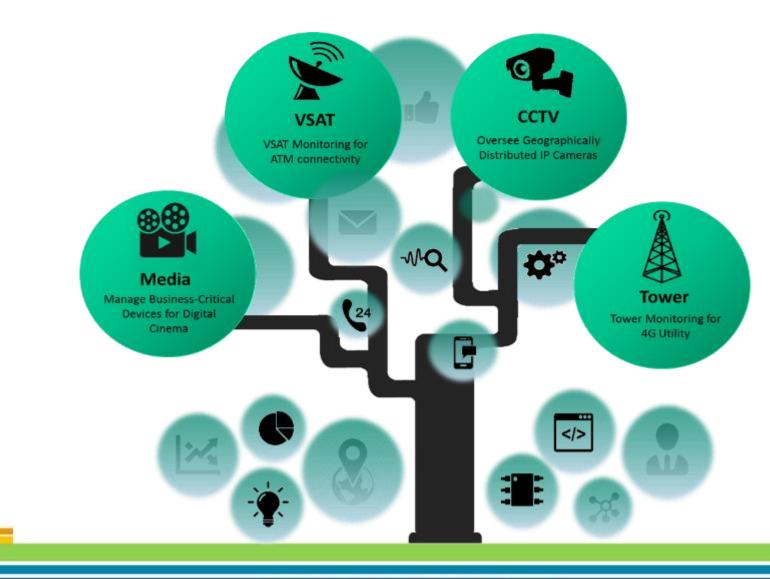

## Few Unique Stories ...

## Infraon IMS helps Airtel provide uninterrupted services to its customers ...