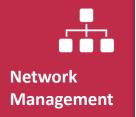

# Monitoring of network availability with traffic & bandwidth analysis

## Support for multiple OS, vendors, technologies

#### **Supported:**

**OS** : Windows, Linux, Solaris, AIX & more **Vendors** : HP, Compaq, Dell, IBM & more **Protocols** : SNMP, WMI, SSH & more Monitoring of server hardware & availability

Process and Services monitoring