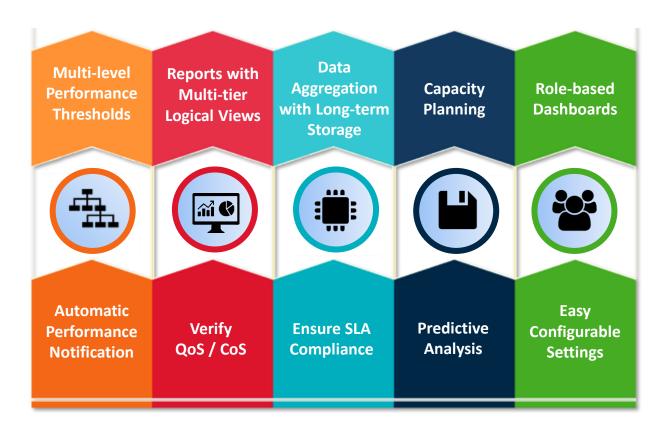

# Comprehensive health and performance monitoring of web, email and database applications

Configuration management with Comparison across configurations

Scheduled configuration downloads & backup

Quick rectification of configuration errors

Automatic configuration change detection & alert

Tagging, Base-line and Startup configurations

SLA Management for Network performance, Server performance and Application performance