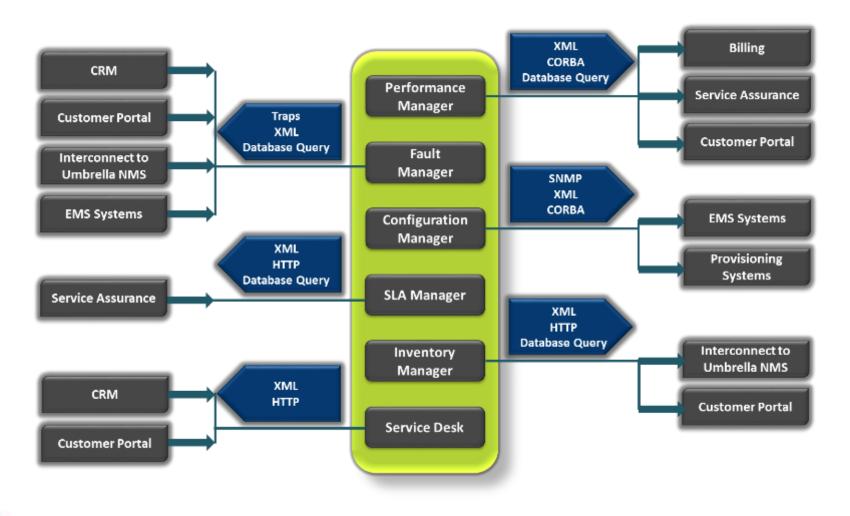

ver hardware & availability

Process and Services monitoring

Historical analysis for optimizing server performance

Monitoring of virtualized server environments

Syslog based event management

Application & DB Management





# Comprehensive health and performance monitoring of web, email and database applications













Configuration management with Comparison across configurations

Scheduled configuration downloads & backup

Quick rectification of configuration errors

Automatic configuration change detection & alert

Tagging, Base-line and Startup configurations





SLA Management for Network performance, Server performance and Application performance









# Integrated incidents & problems management with support for ITIL V3 framework







# **Integration Capabilities**





## Few Unique Stories ...







## Infraon IMS helps Airtel provide uninterrupted services to its customers ...

#### **Airtel – VSAT Monitoring**

- Monitoring 50k+ VSATs across India
- ATMs connectivity being monitored ensuring minimal Business Downtime





#### **Airtel – Digital Cinema**

- Flexible network monitoring of all the PVR's across India.
- Monitoring all the PVR's like players, projectors, servers are running fine or not.
- Monitoring critical parameters like lamp parameters (life time)



## Infraon IMS helps Reliance deliver 4G Tower Utility ...

- Effectively collects the parameters from more than **80000+** SMPS controllers
- Export alerts to central alarm management server via SNMP Trap
- Integrated with HPNNM to convert SNMP Traps to tickets



# **International