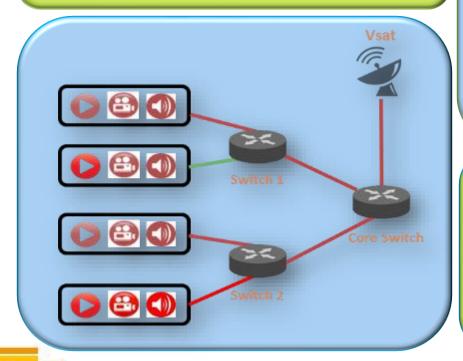

#### **Airtel – Digital Cinema**

- Flexible network monitoring of all the PVR's across India.
- Monitoring all the PVR's like players, projectors, servers are running fine or not.
- Monitoring critical parameters like lamp parameters (life time)