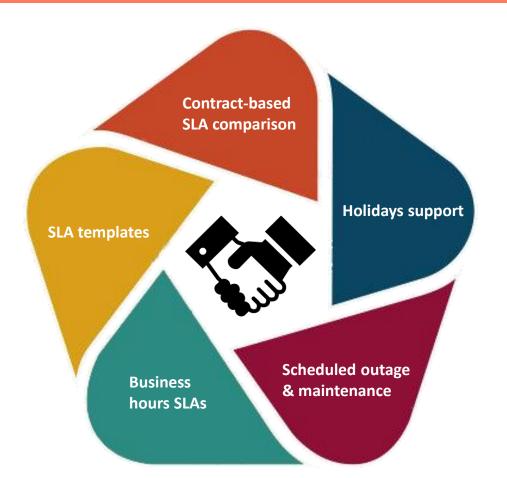

Automatic configuration change detection & alert

Tagging, Base-line and Startup configurations

SLA Management for Network performance, Server performance and Application performance