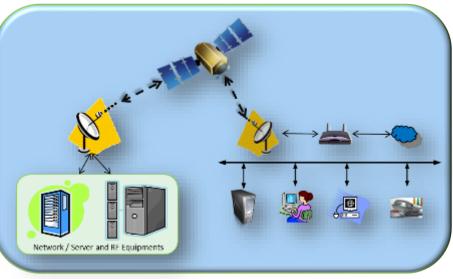

#### **Airtel – VSAT Monitoring**

- Monitoring 50k+ VSATs across India
- ATMs connectivity being monitored ensuring minimal Business Downtime