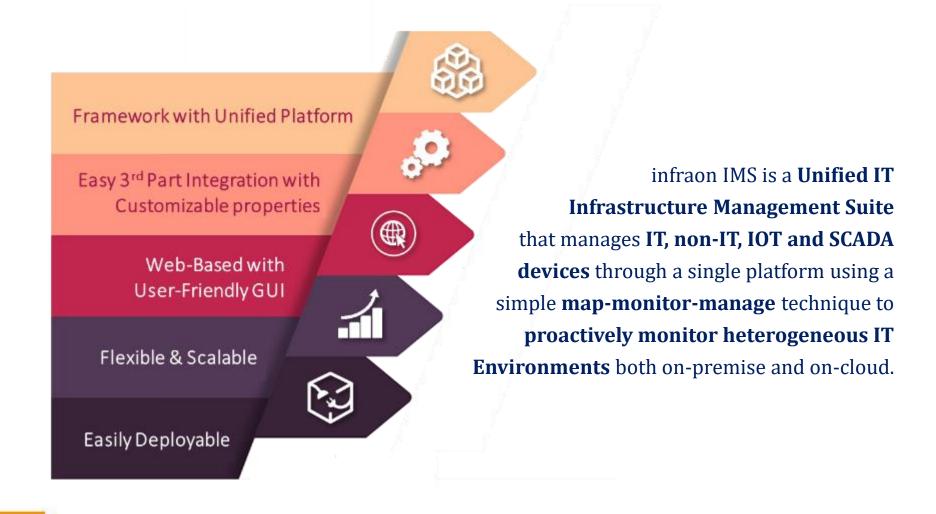

# everest IMS ()

**EverestIMS Technologies** 



Powered by EverestIMS

## Product Presentation

# What is infraon IMS ?













Fault Management

### Across Network devices, Servers, Applications, Databases, Web Apps, Email and Desktops







Powered by EverestIMS

Performance Management

### Across Network devices, Servers, Applications, Databases, Web Apps, Email and Desktops







# Monitoring of network availability with traffic & bandwidth analysis









## Support for multiple OS, vendors, technologies



#### **Supported:**

**OS** : Windows, Linux, Solaris, AIX & more **Vendors** : HP, Compaq, Dell, IBM & more **Protocols** : SNMP, WMI, SSH & more Monitoring of server hardware & availability

Process and Services monitoring

Historical analysis for optimizing server performance

Monitoring of virtualized server environments

Syslog based event management

Application & DB Management





# Co