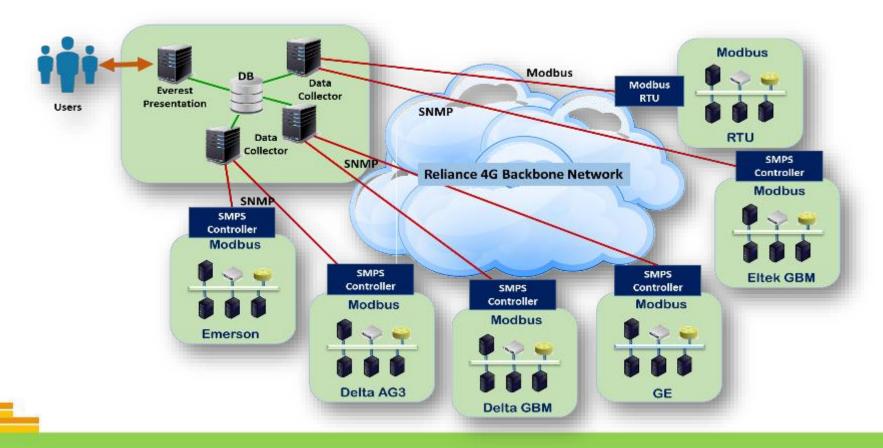

## Infraon IMS helps Reliance deliver 4G Tower Utility ...

- Effectively collects the parameters from more than **80000+** SMPS controllers
- Export alerts to central alarm management server via SNMP Trap
- Integrated with HPNNM to convert SNMP Traps to tickets