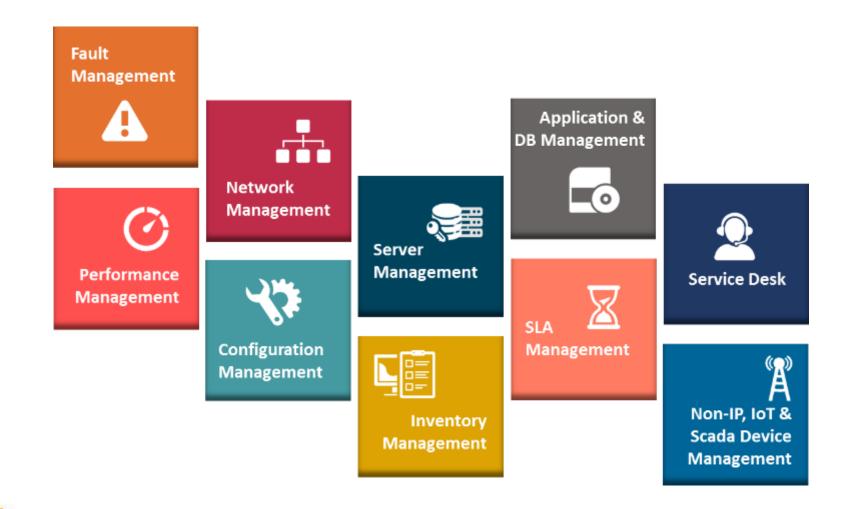

# What is infraon IMS ?

Fault Management

### Across Network devices, Servers, Applications, Databases, Web Apps, Email and Desktops

Powered by EverestIMS

Performance Management

### Across Network devices, Servers, Applications, Databases, Web Apps, Email and Desktops