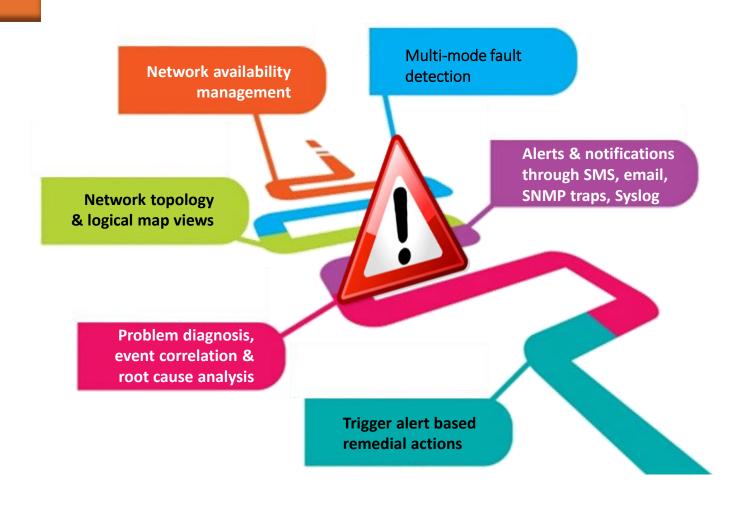

# Monitoring of network availability with traffic & bandwidth analysis

## Support for multiple OS, vendors, technologies

#### **Supported:**

**OS** : Windows, Linux, Solaris, AIX & more **Vendors** : HP, Compaq, Dell, IBM & more **Protocols** : SNMP, WMI, SSH & more Monitoring of server hardware & availability

Process and Services monitoring