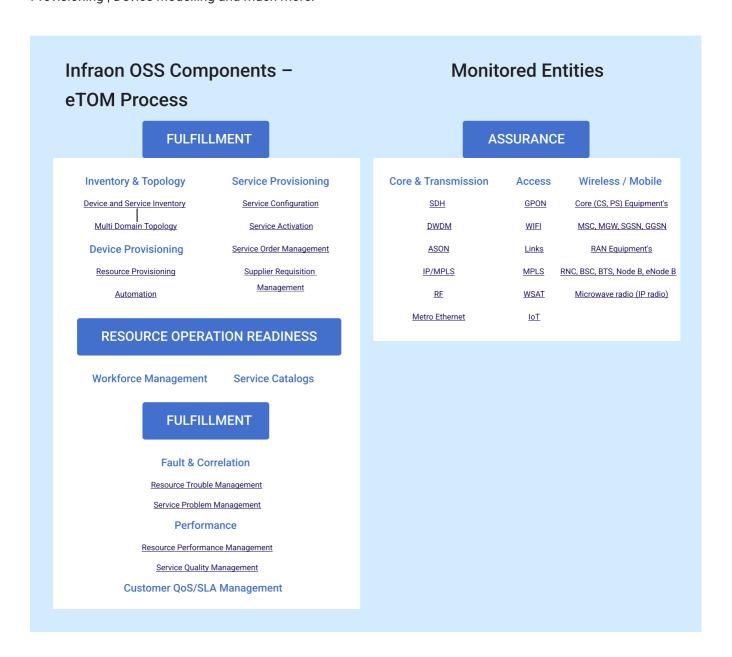

## Infraon OSS Suite

Infraon OSS is a comprehensive system that bridges physical to virtualized infrastructure with seamless management of hybrid, Transport, Fiber, IP and Wireless networks. Optimize your infrastructure, automate your operations and monetize your services to increase your competitiveness and become an agile, effective and efficient service provider.

## Infraon OSS offers you

Centralized Operations Management Console | End-to-End Network Visibility | Integrated view of multi-vendor and multi-technology | Mapping of Circuits and Services with Customers | Cross-domain Correlation to identify RCA and SIA | Integrated Service Management and Event Automation Workflow | Service Catalogs | Configuration and Provisioning | Device Modelling and much more.